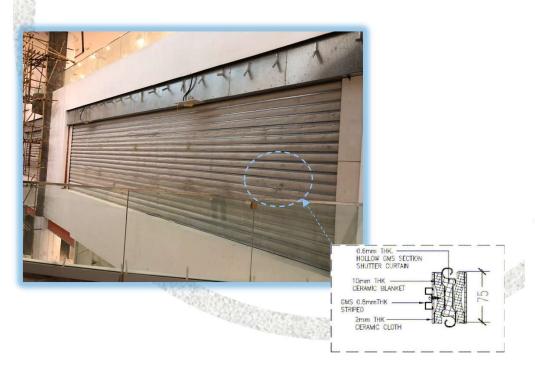

### Shutter curtain:

- Galvanised Mild Steel / Grade 304 / Grade 316 Stainless Steel formed double-screen hollow section and filled ceramic fiber, Slat thick of hollow section profile is 0.8mm thick with 75mm high, and with 10mm thick ceramic blanket.

#### Shutter curtain:

- Galvanised Mild Steel / Grade 304 / Grade 316 Stainless Steel formed double-screen hollow section and filled ceramic fiber, Slat thick of hollow section profile is 0.8mm thick with 75mm high, and with 10mm thick ceramic blanket.