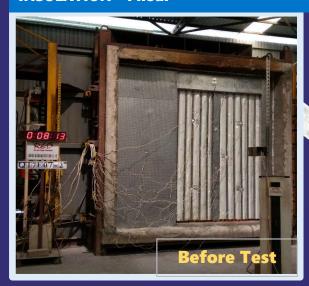

### FIRE RESISTANCE TEST IN ACCORDANCE WITH SECTION 6 OF BS 476: PART 22: 1987

Fully Insulated Single-screen Vertical Sliding Roller Shutter & Lateral Sliding Roller Shutter with Bi-parting Junction

### **VERTICAL ROLLER SHUTTER**

**INTEGRITY - 4 hours** 

**INSULATION - 1 hour** 