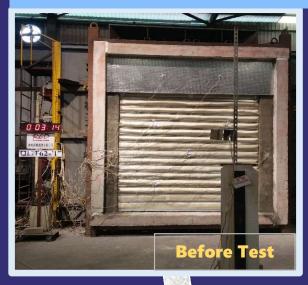

### FIRE RESISTANCE TEST IN ACCORDANCE WITH SECTION 6 OF BS 476: PART 22: 1987

Fully Insulated Single-screen Vertical Sliding Roller Shutter & Lateral Sliding Roller Shutter with Bi-parting Junction

### **VERTICAL ROLLER SHUTTER**

**INTEGRITY - 4 hours** 

**INSULATION - 1 hour** 