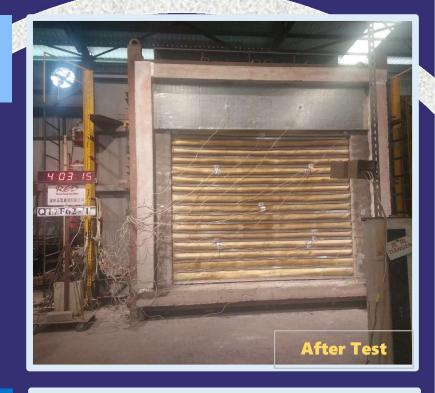

### FIRE RESISTANCE TEST IN ACCORDANCE WITH SECTION 6 OF BS 476: PART 22: 1987

Fully Insulated Single-screen Vertical Sliding Roller Shutter & Lateral Sliding Roller Shutter with Bi-parting Junction

### **VERTICAL ROLLER SHUTTER**

**INTEGRITY - 4 hours** 

**INSULATION - 1 hour** 