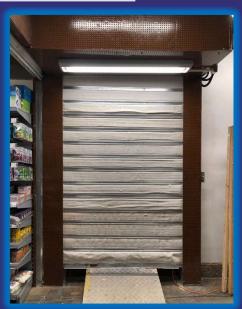

## FULLY INSULATED LATERAL SLIDING ROLLER SHUTTER:

## **Roller Shutter Data & Specification:**