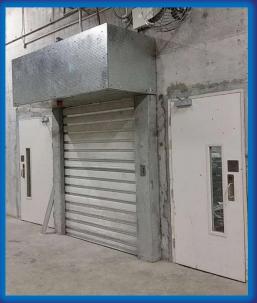

### **VERTICAL ROLLER SHUTTER**

**INTEGRITY - 4 hours** 

**INSULATION - 1 hour** 

## FULLY INSULATED VERTICAL SLIDING ROLLER SHUTTER: