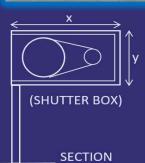

# **MODEL CVFS-240 Vertical Sliding Roller Shutter**

### Roller Shutter Dimension

| Width      | Height       | x (mm) | y (mm) | Motor side | non-motor<br>side |
|------------|--------------|--------|--------|------------|-------------------|
| 2.5m to 7m | 2.5m to 3m   | 760    | 650    | 300        | 250               |
| 7.1m to 9m | 3.1m to 4.5m | 960    | 750    | 350        | 300               |
| 10m        | 3.5m         | 1200   | 800    | 400        | 350               |
| 11m        | 3.5m         | 1250   | 900    | 425        | 375               |
| 12m        | 3.5m         | 1250   | 900    | 450        | 400               |