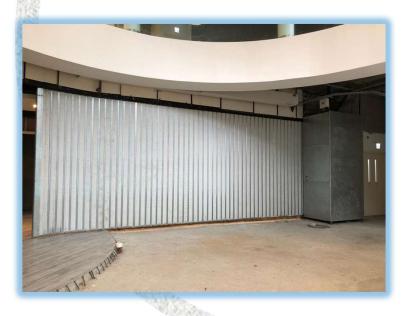

## **LATERAL SILING ROLLER SHUTTER**

**INTEGRITY - 4 hours** 

**INSULATION - 1 hour** 

## FULLY INSULATED LATERAL SLIDING ROLLER SHUTTER: