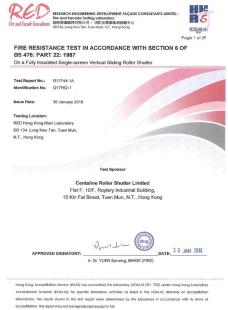

### FIRE RESISTANCE TEST IN ACCORDANCE WITH SECTION 6 OF BS 476: PART 22: 1987

Fully Insulated Single-screen Vertical Sliding Roller Shutter & Lateral Sliding Roller Shutter with Bi-parting Junction

### **VERTICAL ROLLER SHUTTER**

**INTEGRITY - 4 hours** 

**INSULATION - 1 hour** 

## **LATERAL SILING ROLLER SHUTTER**

**INTEGRITY - 4 hours** 

**INSULATION - 1 hour** 