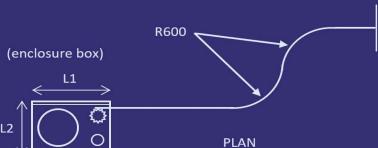

# **MODEL CLFS-240 Lateral Sliding Roller Shutter**

| Dimensions of enclosure box (L1 & L2) |                       |      |  |  |  |
|---------------------------------------|-----------------------|------|--|--|--|
| Shutter Width                         | Shutter Width L1 (mm) |      |  |  |  |
| 7m                                    | 1300                  | 1000 |  |  |  |
| 10m                                   | 1400                  | 1200 |  |  |  |
| 12m                                   | 1450                  | 1250 |  |  |  |