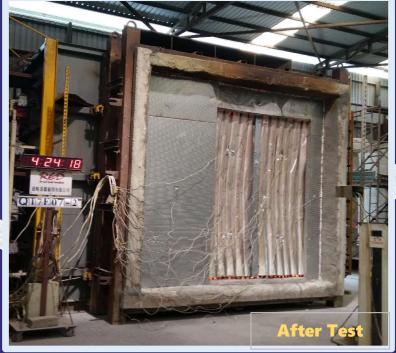

### FIRE RESISTANCE TEST IN ACCORDANCE WITH SECTION 6 OF BS 476: PART 22: 1987

Fully Insulated Single-screen Vertical Sliding Roller Shutter & Lateral Sliding Roller Shutter with Bi-parting Junction

### **VERTICAL ROLLER SHUTTER**

**INTEGRITY - 4 hours** 

**INSULATION - 1 hour** 