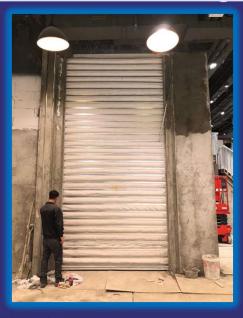

## FULLY INSULATED VERTICAL SLIDING ROLLER SHUTTER:

## **Roller Shutter Data & Specification:**