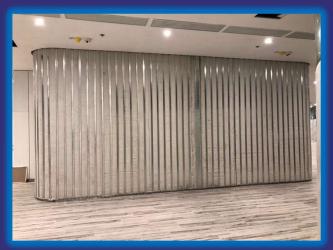

## **LATERAL SILING ROLLER SHUTTER**

**INTEGRITY - 4 hours** 

**INSULATION - 1 hour** 

## FULLY INSULATED LATERAL SLIDING ROLLER SHUTTER: