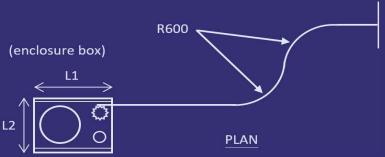

### **MODEL CLF-240 Lateral Sliding Roller Shutter**

Dimension of enclosure box (L1 & L2)

| Width | L1 (mm) | L2 (mm) |  |
|-------|---------|---------|--|
| 7m    | 1000    | 900     |  |
| 10m   | 1200    | 1000    |  |
| 12m   | 1200    | 1100    |  |
| 11m   | 3.5m    | 900     |  |