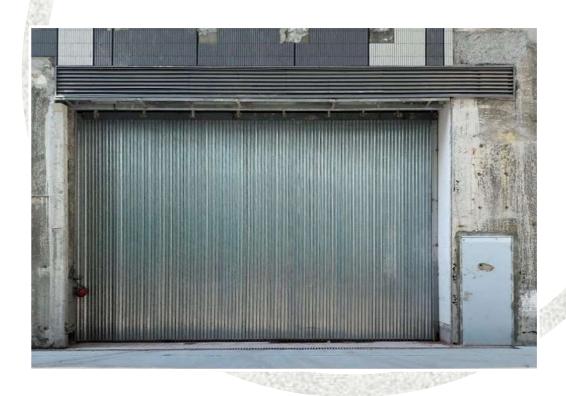

# MODEL CVF-240 Standard ~ BS476 PART 22: 1987 INTEGRITY VERTICAL SLIDING ROLLER SHUTTER: