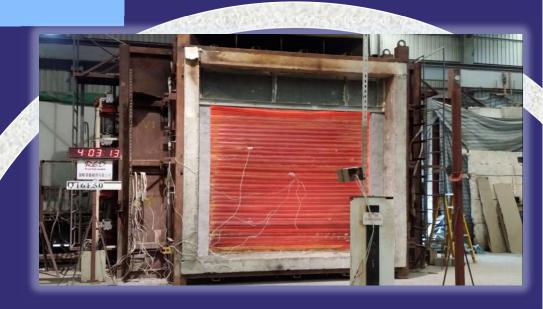

# 防火捲閘 FIRE RESISTANCE RATING ROLLER SHUTTER

FIRE RESISTANCE TEST IN ACCORDANCE WITH SECTION 8
OF

**BS 476: PART 22: CLAUSE 8: 1987** 

**VERTICAL ROLLER SHUTTER** 

**INTEGRITY - 4 hours** 

LATERAL SILING ROLLER SHUTTER
INTEGRITY - 4 hours

# MODEL CVF-240 Standard ~ BS476 PART 22: 1987 INTEGRITY VERTICAL SLIDING ROLLER SHUTTER: