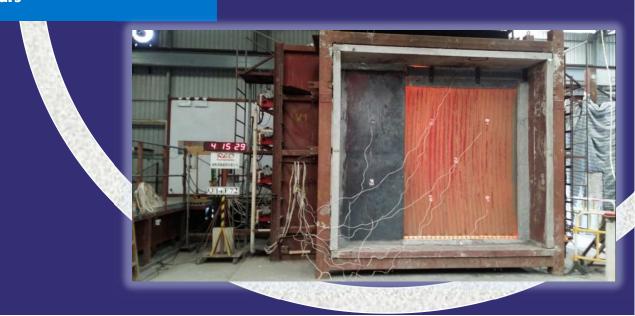

# 防火捲閘 FIRE RESISTANCE RATING ROLLER SHUTTER

FIRE RESISTANCE TEST IN ACCORDANCE WITH SECTION 8
OF

**BS 476: PART 22: CLAUSE 8: 1987** 

**VERTICAL ROLLER SHUTTER** 

**INTEGRITY - 4 hours** 

LATERAL SILING ROLLER SHUTTER
INTEGRITY - 4 hours

# MODEL CVF-240 Standard ~ BS476 PART 22: 1987 INTEGRITY VERTICAL SLIDING ROLLER SHUTTER: