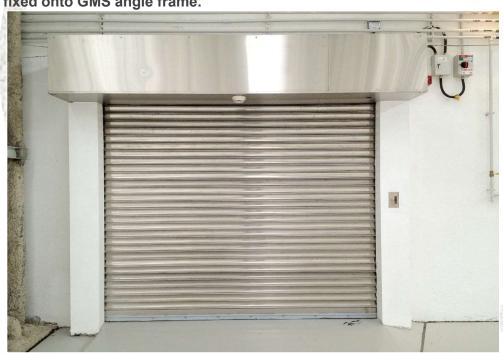

#### **Shutter Hood:**

- If required, Galvanised Mild Steel Sheet / Grade 304 / Grade 316 Stainless Steel Sheet of 1.0mm fixed onto GMS angle frame.

# MODEL CLF-240 Standard ~ BS476 PART 22: 1987 INTEGRITY LATERAL SLIDING ROLLER SHUTTER: