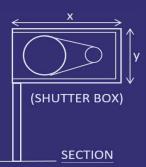

## **MODEL CVF-240 Vertical Sliding Roller Shutter**

| Headroom dimension |                              |                                                            |                                                                                                                     |                                                                                                                                                                                                 |  |
|--------------------|------------------------------|------------------------------------------------------------|---------------------------------------------------------------------------------------------------------------------|-------------------------------------------------------------------------------------------------------------------------------------------------------------------------------------------------|--|
| Height             | v (mm)                       | y (mm)                                                     | Motor                                                                                                               | non-motor                                                                                                                                                                                       |  |
| Width Height       |                              | у (ппп)                                                    | side                                                                                                                | side                                                                                                                                                                                            |  |
| 1.5m to 3m         | 650                          | 500                                                        | 200                                                                                                                 | 150                                                                                                                                                                                             |  |
| 3.1m to 4.5m       | 750                          | 550                                                        | 200                                                                                                                 | 200                                                                                                                                                                                             |  |
| 3.5m               | 850                          | 650                                                        | 250                                                                                                                 | 200                                                                                                                                                                                             |  |
| 3.5m               | 900                          | 650                                                        | 250                                                                                                                 | 200                                                                                                                                                                                             |  |
| 3.5m               | 1000                         | 650                                                        | 250                                                                                                                 | 200                                                                                                                                                                                             |  |
|                    | 3.1m to 4.5m<br>3.5m<br>3.5m | 1.5m to 3m 650<br>3.1m to 4.5m 750<br>3.5m 850<br>3.5m 900 | 1.5m to 3m     650     500       3.1m to 4.5m     750     550       3.5m     850     650       3.5m     900     650 | Height     x (mm)     y (mm)     side       1.5m to 3m     650     500     200       3.1m to 4.5m     750     550     200       3.5m     850     650     250       3.5m     900     650     250 |  |