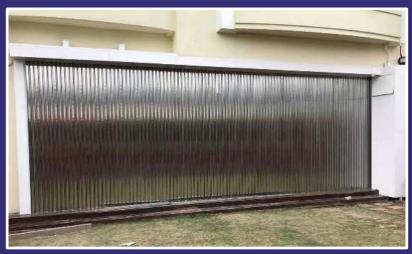

# MODEL CVF-240 Standard ~ BS476 PART 22: 1987 INTEGRITY VERTICAL SLIDING ROLLER SHUTTER: